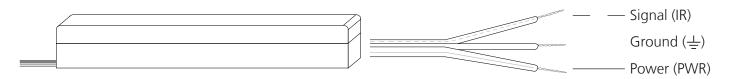

# Atlona Captive Screw Ready IR Receiver

AT-IRX-CS





## Introduction

The Atlona Captive Screw Ready IR Receiver provides greater distance and better IR rejection from sources such as: plasma, CFL, and LCD panels.

#### **Features and Specifications**

- Frequency range from 30 to 60 kHz
- Distance up to 10m w/no interference on axis

\*Operational distance may vary due to interference from IR radiating sources Ex. Sunlight, CFL, LCD, or Plasma displays

- Reception Angle: +/- 45° off axis
- Dimensions (H x W x D) 10 x 62 x 10 (mm)

0.39 x 2.44 x 0.39 (inch)

• Red status LED indicator for quick verification the IR receiver is picking up the IR remote's signal

## **Captive Screw**



# **Connection Diagram**



- \* Designed for select Atlona products
- \*\* For warranty information see http://www.atlona.com/marketing/img/limited\_warranty/